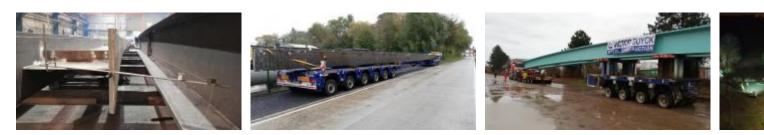

# Reconstruction of the bridge in Affligem

Ten years after the demolition of the damaged bridge across the E40 in Affligem, a new bridge is built. The bridge is designed with one lane for vehicles and two lanes for bicycles.

General Contractor(s): Stadsbader - Victor Buyck Steel Construction Victor Buyck Steel Construction is constructing the four

Project start date: 01/08/2020

Project finish date: 30/11/2020

Victor Buyck Steel Construction is constructing the four beams of the bridge. These will be connected and function as two braced pairs. The braced pairs (each 110 tons) will be delivered on site as a whole and placed at neoprene supports.