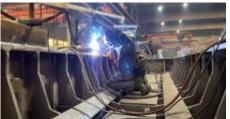

# **Description**

Victor Buyck has been awarded the contract to produce various base frames for different types of engines from ABC's construction line. The two types of engines have a capacity of 10.5MWe and 6.3MWe. These engines will eventually function as an emergency generator on a nuclear site.

The base frames are produced by VBSC and meet very high tolerance and quality requirements. After the application of a strong primer, they are delivered to the ABC workshops in Ghent.

CERTIFIED

VINCOTTE