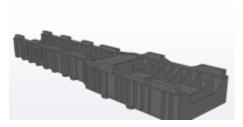

# **Description**

Victor Buyck has been awarded the contract to produce various base frames for different types of engines from ABC's construction line. The two types of engines have a capacity of 10.5MWe and 6.3MWe. These engines will eventually function as an emergency generator on a nuclear site.

The base frames are produced by VBSC and meet very high tolerance and quality requirements. After the application of a strong primer, they are delivered to the ABC workshops in Ghent.

CERTIFIED

VINCOTTE