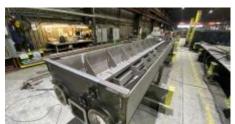

# **Description**

Victor Buyck has been awarded the contract to produce various base frames for different types of engines from ABC's construction line. The two types of engines have a capacity of 10.5MWe and 6.3MWe. These engines will eventually function as an emergency generator on a nuclear site.

The base frames are produced by VBSC and meet very high tolerance and quality requirements. After the application of a strong primer, they are delivered to the ABC workshops in Ghent.

CERTIFIED

VINCOTTE